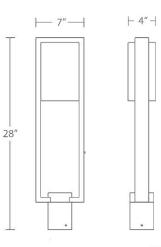

|
|-------------|----------------------------------------------------------------------------------------|
| Input:      | 120 VAC,50/60Hz                                                                        |
| CRI:        | 90                                                                                     |
| Dimming:    | ELV: 100-10%                                                                           |
| Rated Life: | 54000 Hours                                                                            |
| Standards:  | ETL, cETL,IP65,Title 24 JA8-2019 Compliant,Dark Sky<br>Friendly<br>Wet Location Listed |

Fixture Type: Catalog Number:

Project:

Location:

#### FINISHES:



LINE DRAWING:



PM-W15928