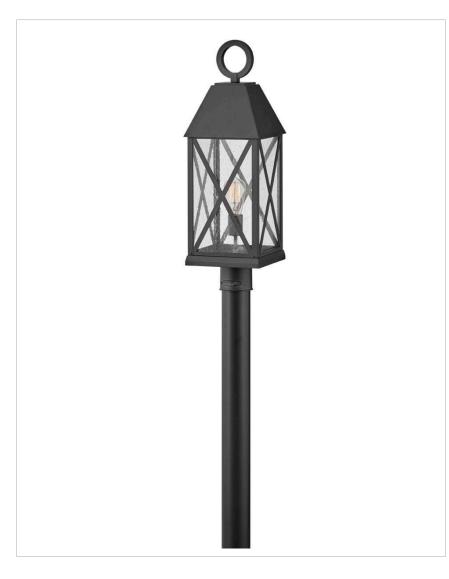

## **BRIAR**

## 23301MB

## LARGE POST TOP OR PIER MOUNT LANTERN

Briar is a cozy cottage, English Tudor-inspired lantern with distinct design elements including beautiful cross bars and a dramatic loop in a deep Museum Black finish for extra impact. This classic and stately fixture is at home in any traditional environment that's craving a hint of European charm.

| DETAILS   |              |
|-----------|--------------|
| FINISH:   | Museum Black |
| MATERIAL: | Aluminum     |
| GLASS:    | Clear Seedy  |

| DIMENSIONS |       |
|------------|-------|
| WIDTH:     | 8"    |
| HEIGHT:    | 25"   |
| WEIGHT:    | 8.6lb |